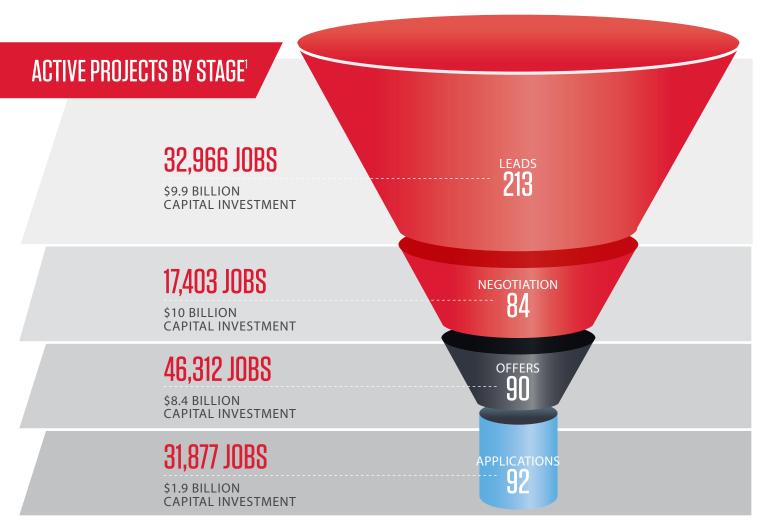

# **Project pipeline**

The pipeline represents the potential deals that JobsOhio and its state and regional partners are working on to create job opportunities and capital investment in Ohio. This tool allows us to analyze data, view trends, and develop strategies.

Data as of April 30, 2017

<sup>1</sup>Potential results if all projects are realized Includes new and retained jobs

Lead JobsOhio engages with companies on projects that were previously prospects

Negotiation JobsOhio begins structuring a proposal for the project

Offer Company receives commitment letter outlining the project details

Application Company begins the formal process to finalize the project