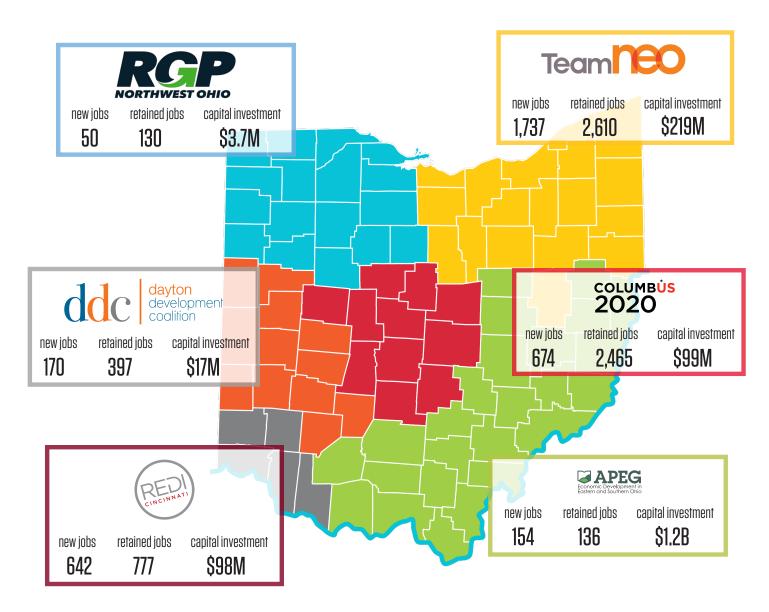

### JobsOhio Network Partners

Ohio's regional economic development partners, known collectively as the JobsOhio Network, help JobsOhio drive job creation and new capital investment throughout the state. With deep ties to local business communities, the six-region network provides the necessary connectivity to achieve a "One Firm, One State" collaborative approach to selling Ohio.