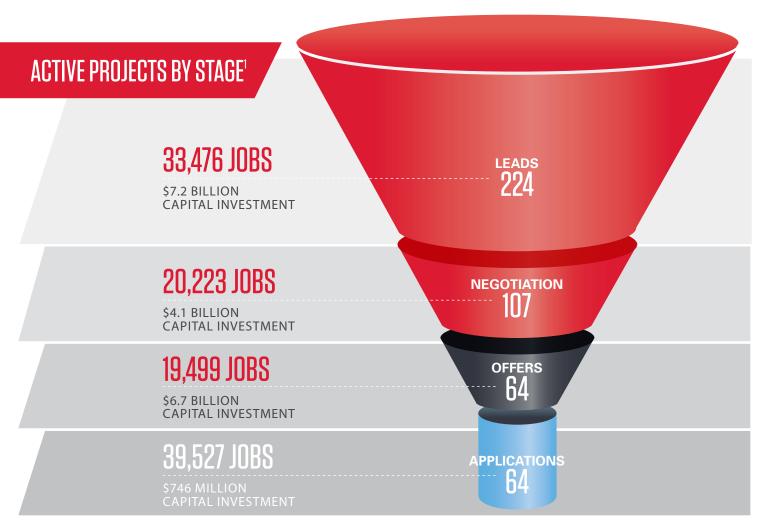

# **Project pipeline**

The pipeline represents the potential deals that JobsOhio and its state and regional partners are working on to create job opportunities and capital investment in Ohio. This tool allows us to analyze data, view trends, and develop strategies.

Data as of July 31, 2016

<sup>1</sup>Potential results if all projects are realized Includes new and retained jobs

Lead JobsOhio engages with companies on projects that were previously prospects

Negotiation JobsOhio begins structuring a proposal for the project

Offer Company receives commitment letter outlining the project details

Application Company begins the formal process to finalize the project