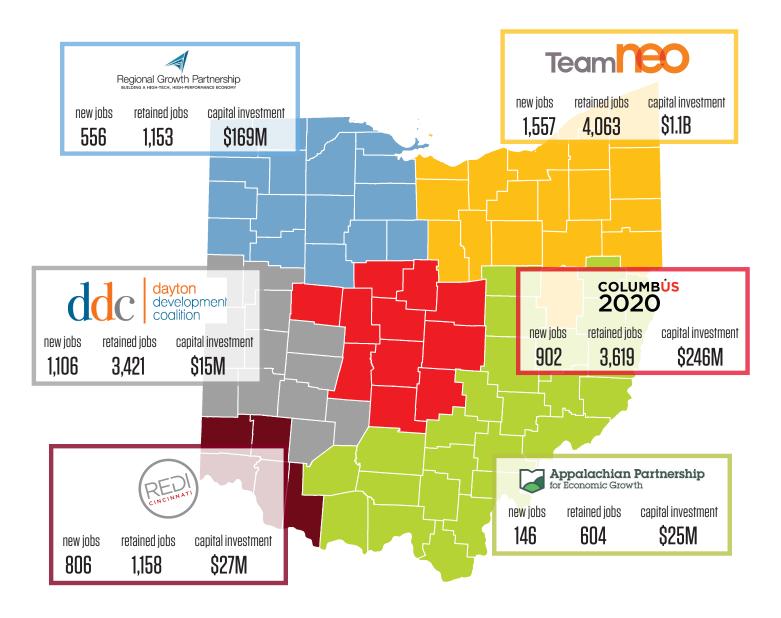

#### JobsOhio Network Partners

Ohio's regional economic development partners, known collectively as the JobsOhio Network, help JobsOhio drive job creation and new capital investment throughout the state. With deep ties to local business communities, the six-region Network provides the necessary connectivity to achieve a "One Firm, One State" collaborative approach to selling Ohio.