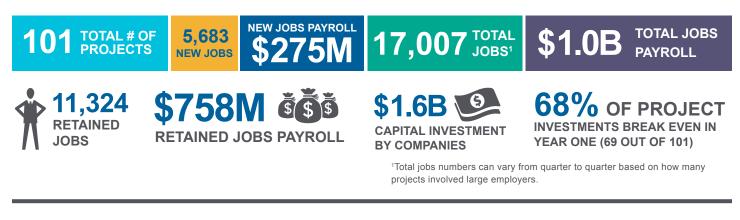

## METRICS SNAPSHOT: JobsOhio focuses its economic development efforts on a

diverse portfolio of targeted industries and business functions that drive the state's economy and have the greatest impact on job creation. Projects announced in the third quarter represent companies' job creation and capital investment commitments to be completed in Ohio over the next three years.

## Q3 2021 RESULTS

## **METRICS BY TARGETED INDUSTRY:**

Of the 5,682 new job commitments from the third quarter of 2021, 68 percent came from existing Ohio companies while 32 percent came from attraction projects. 80 percent of the total \$1.6 billion capital investment came from existing companies. These results reflect JobsOhio's effort to maintain strong relationships with our existing Ohio companies while attracting new companies.